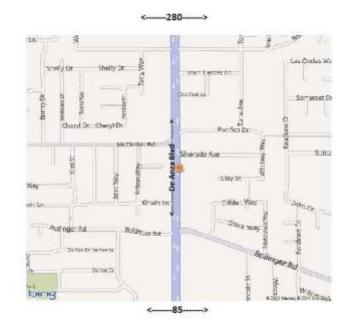

## 10580 S. De Anza Blvd, Cupertino, CA 95014

## From 280 280

- Take 280 towards Cupertino
- Exit De Anza Blvd South
- Travel to Bollinger Rd.
- Make a U-turn and head North on De Anza Blvd.
- Arrive at 10580 S De Anza Blvd, Cupertino, CA 95014 on Right

### From 85 85

- Take CA-85 towards Cupertino
- Exit De Anza Blvd, travel North on S. De Anza Blvd.
- Arrive at 10580 S De Anza Blvd, Cupertino, CA 95014 on Right

Look for a bright orange "Aqui Restaurant" sign and turn into that driveway, we are in the back left corner of that parking lot